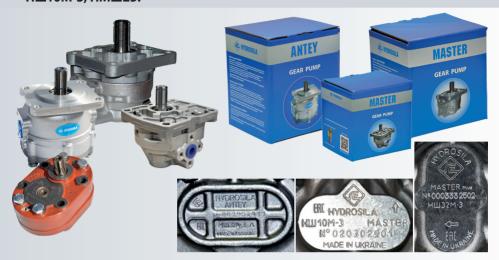

Genuine products are manufactured by "Hydrosila" Kropyvnytskyy (Kirovograd), Ukraine and distributed under AHDROSILA trade mark.

Left and right rotation gear pumps: HШ32M-3, HШ32A-3, HШ16M-3, HШ14M-3, HШ10M-3, HMШ25.

The pumps were supplied directly to tractor assembling lines. Their annual production reached half a million units.

Implement lift cylinders C100/40x200-3.44(515), C100/40x200-3.44.1(515), MC110/40x200-3.44.1(515). Steering cylinders MC50-3405215-A.