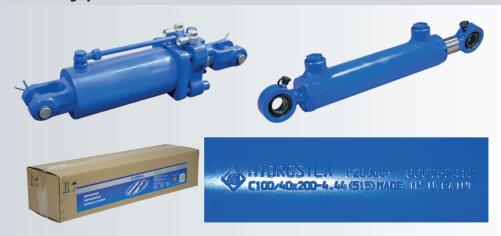

The pumps were supplied directly to tractor assembling lines. Their annual production reached half a million units.

Implement lift cylinders C100/40x200-3.44(515), C100/40x200-3.44.1(515), MC110/40x200-3.44.1(515). Steering cylinders MC50-3405215-A.