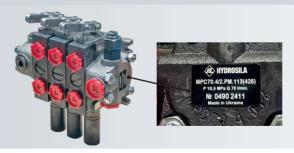

## Hydraulic components used on Belarus tractors

Monoblock directional control valves MP80-4/1-222, MP80-4/4-222.

Sectional directional control valves MPC70.4/1.PM.111(413), MPC70.4/2.PM.111(425), MPC70.4/1.PM.113 (415), MPC70.4/2.PM.113 (426).