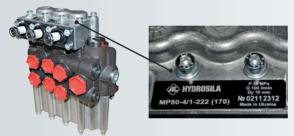

## Hydraulic components used on Belarus tractors

Monoblock directional control valves MP80-4/1-222, MP80-4/4-222.

Sectional directional control valves MPC70.4/1.PM.111(413), MPC70.4/2.PM.111(425), MPC70.4/1.PM.113 (415), MPC70.4/2.PM.113 (426).