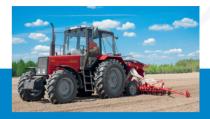

## Hydraulic Components for Agricultural Tractors MTZ Class

## Hydraulic components used on Belarus tractors

Monoblock directional control valves MP80-4/1-222, MP80-4/4-222.

Sectional directional control valves MPC70.4/1.PM.111(413), MPC70.4/2.PM.111(425), MPC70.4/1.PM.113 (415), MPC70.4/2.PM.113 (426).