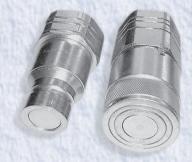

## FLAT FACE QUICK RELEASE COUPLINGS SERIES QF

| Size, inch (mm)       | 1/2" (12,5) | 3/4" (20) |
|-----------------------|-------------|-----------|
| Flow rate, I/min      | 45          | 100       |
| Working pressure, bar | 350         | 350       |

- Interchangeable according to ISO 16028
- Lock type: balls
- Flat face valve
- Safety lock to prevent accidental disconnection