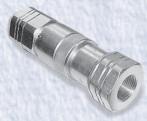

## FLAT FACE QUICK RELEASE COUPLINGS SERIES QF

| Size, inch (mm)       | 1/2" (12,5) | 3/4" (20) |
|-----------------------|-------------|-----------|
| Flow rate, I/min      | 45          | 100       |
| Working pressure, bar | 350         | 350       |

- Interchangeable according to ISO 16028
- Lock type: balls
- Flat face valve
- Safety lock to prevent accidental disconnection

#### APPLICATION:

- Agriculture
- Industrial sector
- Construction equipment
- Cuarry machinery

www.hydrosila.com