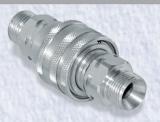

# PUSH-PULL QUICK RELEASE COUPLINGS SERIES QR.

| Size, inch (mm)       | 1/2" (12,5) | 3/4" (20) |
|-----------------------|-------------|-----------|
| Flow rate, I/min      | 45          | 100       |
| Working pressure, bar | 250         | 250       |

- Interchangeable according to ISO 7241-A
- Lock type: balls
- Poppet valve
- "Push-Pull" option
- Can be mounted on machinery