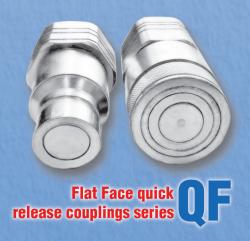

## FLAT FACE QUICK RELEASE COUPLINGS SERIES QF

| Size, inch (mm)       | 1/2" (12,5) | 3/4" (20) |
|-----------------------|-------------|-----------|
| Flow rate, I/min      | 45          | 100       |
| Working pressure, bar | 350         | 350       |

- Interchangeable according to ISO 16028
- Lock type: balls
- Flat face valve
- Safety lock to prevent accidental disconnection