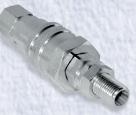

## SCREW-TO-CONNECT QUICK RELEASE COUPLINGS SERIES QT

- Interchangeable according to ISO 14541
- Lock type: threads
- Poppet valve
- Working pressure up to 450 bar

#### **APPLICATION:**

- Agriculture
- Road vehicles
- Industrial sector
- Construction equipment
- Cuarry machinery

|                       | a thank is a first about the |
|-----------------------|------------------------------|
| Size, inch (mm)       | 1/4" (6,3)                   |
| Flow rate, I/min      | 12                           |
| Working pressure, bar | 450                          |