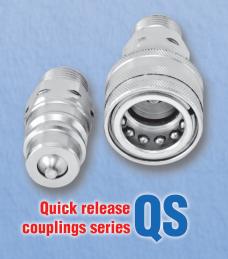

### QUICK RELEASE COUPLINGS SERIES QS.

| Size, inch (mm)       | 3/8" (10) | 1/2" (12,5) |
|-----------------------|-----------|-------------|
| Flow rate, I/min      | 23        | 45          |
| Working pressure, bar | 315       | 250         |

- Interchangeable according to ISO 7241-A
- Lock type: balls
- Poppet valve
- One-way "connection disconnection"

#### APPLICATION:

- Agriculture
- Road vehicles
- Industrial sector