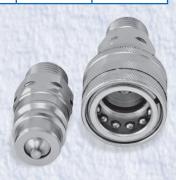

### QUICK RELEASE COUPLINGS SERIES QS.

| Size, inch (mm)       | 3/8" (10) | 1/2" (12,5) |
|-----------------------|-----------|-------------|
| Flow rate, I/min      | 23        | 45          |
| Working pressure, bar | 315       | 250         |

- Interchangeable according to ISO 7241-A
- Lock type: balls
- Poppet valve
- One-way "connection disconnection"