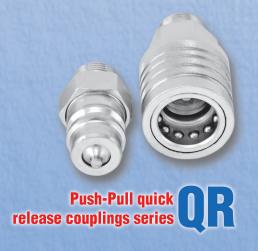

# PUSH-PULL QUICK RELEASE COUPLINGS SERIES QR.

| Size, inch (mm)       | 1/2" (12,5) | 3/4" (20) |
|-----------------------|-------------|-----------|
| Flow rate, I/min      | 45          | 100       |
| Working pressure, bar | 250         | 250       |

- Interchangeable according to ISO 7241-A
- Lock type: balls
- Poppet valve
- "Push-Pull" option
- Can be mounted on machinery

#### **APPLICATION:**

- Agriculture
- Road vehicles
- Industrial sector