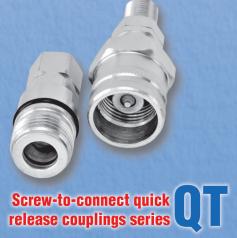

## SCREW-TO-CONNECT QUICK RELEASE COUPLINGS SERIES QT

- Interchangeable according to ISO 14541
- Lock type: threads
- Poppet valve
- Working pressure up to 450 bar

#### **APPLICATION:**

- Agriculture
- Road vehicles
- Industrial sector
- Construction equipment
- Cuarry machinery

|                       | a thank is a first about the |
|-----------------------|------------------------------|
| Size, inch (mm)       | 1/4" (6,3)                   |
| Flow rate, I/min      | 12                           |
| Working pressure, bar | 450                          |