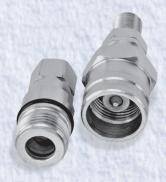

# PUSH-PULL QUICK RELEASE COUPLINGS SERIES QR.

| Size, inch (mm)       | 1/2" (12,5) | 3/4" (20) |
|-----------------------|-------------|-----------|
| Flow rate, I/min      | 45          | 100       |
| Working pressure, bar | 250         | 250       |

- Interchangeable according to ISO 7241-A
- Lock type: balls
- Poppet valve
- "Push-Pull" option
- Can be mounted on machinery

#### **APPLICATION:**

- Agriculture
- Road vehicles
- Industrial sector