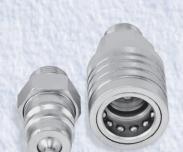

### QUICK RELEASE COUPLINGS SERIES QS.

| Size, inch (mm)       | 3/8" (10) | 1/2" (12,5) |
|-----------------------|-----------|-------------|
| Flow rate, I/min      | 23        | 45          |
| Working pressure, bar | 315       | 250         |

- Interchangeable according to ISO 7241-A
- Lock type: balls
- Poppet valve
- One-way "connection disconnection"

#### APPLICATION:

- Agriculture
- Road vehicles
- Industrial sector